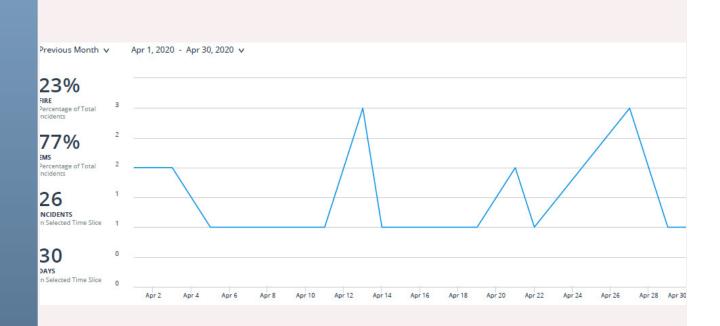

## WESTERN HILLS FIRE PROTECTION DISTRICT

MONTHLY REPORT FOR APRIL 2020

DALE LYMAN, FIRE CHIEF

| Incident Type                      | Western Hills | City of Greeley |
|------------------------------------|---------------|-----------------|
| Fire                               | 1             | 17              |
| Medical                            | 20            | 882             |
| Other                              | 5             | 184             |
| Number of Incidents in Garden City | 11            | n/a             |
| TOTAL                              | 26            | 1,109           |